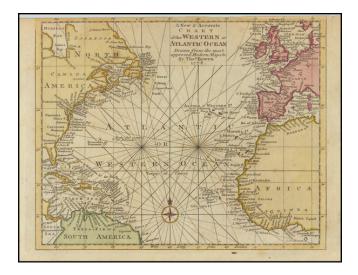

# A New & Accurate Chart of the Western or Atlantic Ocean Drawn from Surveys and most approved Maps & Charts

- Stock#:91870Map Maker:Bowen
- Date:1788Place:LondonColor:Hand ColoredCondition:VG+Size:10.5 x 8.5 inches

## Antique Map of the Atlantic Ocean / Triangle Trade

Detailed map of the Atlantic and contiguous coast lines of North America, the Caribbean, Europe and Africa.

The map highlights the area covered by the so-called Triangle Trade, Europe to the "Slave Coast" of Africa (named on the map), then to the Caribbean where slaves were traded for various products produced in the Caribbean and finally to Europe, where the American and Caribbean commodities were sold to the European market, ending the triangle.