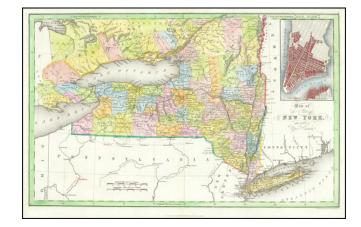

## Map of the State of New York with Part of Upper Canada [Large inset plan of New York]

**Stock#:** 91848

Map Maker: Hinton, Simpkin & Marshall

Date: 1831 Place: London

**Color:** Hand Colored

**Condition:** VG+

## **Description:**

Scarce early map of New York, published in London.

The map is hand colored by counties, and shows towns, roads, rivers, lakes, mountains, islands, canals, etc.

Nice large inset plan of New York City.