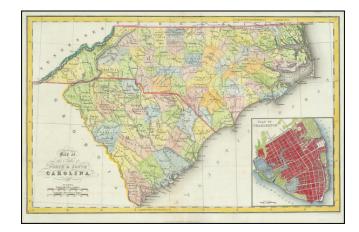

## Map of the States of North & South Carolina [Large Charleston Inset]

**Stock#:** 91846

Map Maker: Hinton, Simpkin & Marshall

Date: 1832 Place: London

Color: Hand Colored

**Condition:** VG

**Size:**  $16 \times 10$  inches

## **Description:**

Scarce early map of the Carolinas, published in London.

The map is hand colored by counties. Primitive county configurations still appear in the west.

Shows towns, roads, rivers, mountains, lakes, post offices, court houses, rivers, Indian Villages, forts, etc.

Excellent plan of Charleston, predating the earliest plan to appear in an American Atlas. Highly detailed map, showing towns, Indian Villages, forts, roads, rivers, mountains, lakes, etc. One of the earliest separate maps of these states published outside of America.