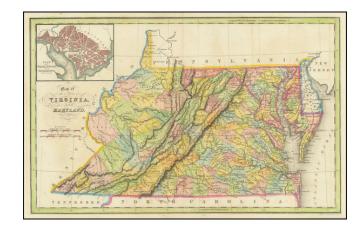

## **Description:**

Scarce early map of Virginia and Maryland, showing counties, rivers, towns, mountains, lakes, etc. Includes early roads.

This is one of the earliest British publications to show the US by states.

Inset of Washington DC.