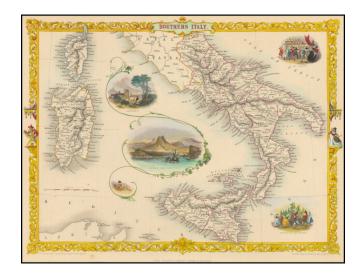

## Southern Italy [Sicily, Sardinia, Corsica]

Stock#: 91814 Map Maker: Tallis

Date: 1851 Place: London

**Color:** Hand Colored

**Condition:** VG+

**Size:**  $13 \times 9.5$  inches

**Price:** \$ 195.00

## **Description:**

Striking decorative map, which includes Corsica, Sardinia, and Sicily.

Vignettes show the Carnival, Benevento, Naples & Vesuvius, and the Festival of the Vintage, along with two Commedia dell'erte in the borders, and a human figure.

Engraved for *R. Montgomery Martin's Illustrated Atlas*. Tallis was one of the last great decorative map makers. His maps are prized for the wonderful vignettes of indigenous scenes, people, etc.