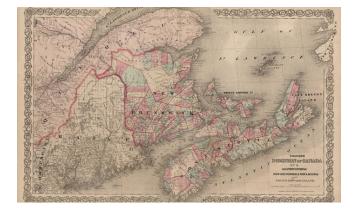

## Colton's Dominion of Canada No. 3 The Provinces of New Brunswick, Nova Scotia, And Prince Edward Islands.

| Stock#:    | 9181   |
|------------|--------|
| Map Maker: | Colton |

Date:1871Place:New YorkColor:Hand ColoredCondition:VGSize:24 x 17 inches

## **Description:**

Scarce regional map of Canada, colored by counties. Showsn towns, islands, rivers, railraods, raods, and other details. Large format decorative map. Beginning in 1855, the Colton family was among the most prolific of all American Atlas publishers. Decorative border.