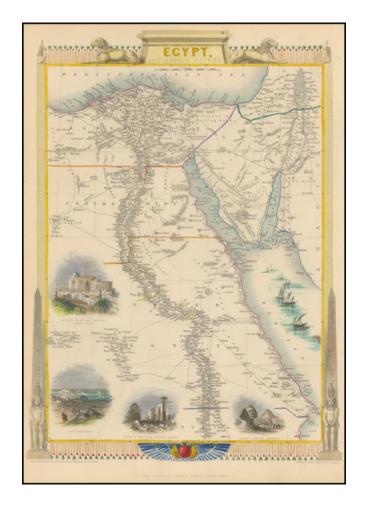

## **Description:**

Gorgeous full-color example of Tallis' map of Egypt, with large vignettes of the Mosque of the Sultan Hassan, Alexandria, Ruins of the Great Temple Karnac, Great Sphinx, Ghizeh and sail boats in the Red Sea.

Engraved for *R. Montgomery Martin's Illustrated Atlas*. Tallis was one of the last great decorative map makers. His maps are prized for the wonderful vignettes of indigenous scenes, people, etc. Remarkable color.