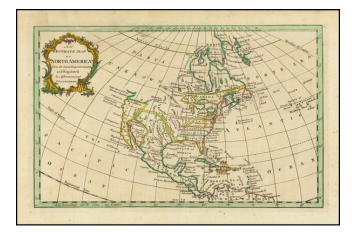

## An Accurate Map of North America from the Latest Improvements and Regulated by Astronomical Observations

- Stock#:91780Map Maker:Anonymous
- Date:1764Place:LondonColor:Hand ColoredCondition:VGSize:11.5 x 7 inches

## **Description:**

Rare map of North America, showing English claims east of the Mississippi River and to all of California, based upon Sir Francis Drake's discoveries in the 16th Century.

The map may be from E.C. Drake's A New & Universal Collection of Authentic & Entertaining Voyages . . .