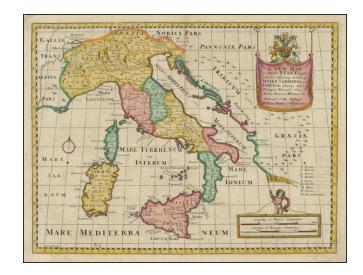

## A New Map of Antient Italy, together with the Adjoying Islands of Sicily, Sardinia, and Corsica, Shewing their Principal Divisions. . .

**Stock#:** 91772 **Map Maker:** Wells

Date: 1704
Place: Oxford

## **Description:**

Decorative anicent map of Italy at the beginning of the 18th Century.

This map was part of an atlas dedicated to the Duke of Glocester, who was then an 11 year old student attending school in Oxford.