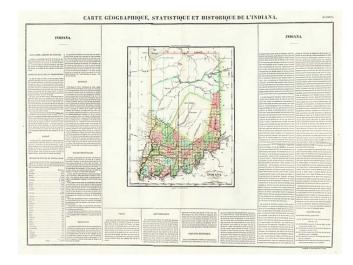

## **Description:**

Attractive map, colored by county, with only an handful shown, all concentrated in the Southeast, along with early roads, rivers, towns, etc. Overall plate size is 24x17 inches, surrounded by text describing the state, its population, governors, religion, education, commerce, climate topography and other details. From the French edition of Carey & Lea's American Atlas. The French edition is known for being a superior work, using better paper and a superior engraving technique. A flawless wide margin example.