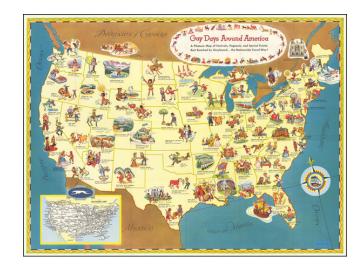

## Gay Days Around America A Pleasure Map of Festivals, Pageants, and Special Events Best Reached by Greyhound... the Nationwide Travels Way!

Stock#: 91611 Map Maker: Bush

Date: 1949Place: n.p.Color: ColorCondition: VG+

## **Description:**

Vintage pictorial map of the United States, illustrating locally-celebrated holidays around the nation. Published by the Greyhound Bus Company in 1949.

Many cartoons around the United States illustrating events such as the Rose Bowl in Pasadena and the Carnival of the Confederacy in Vicksburg.