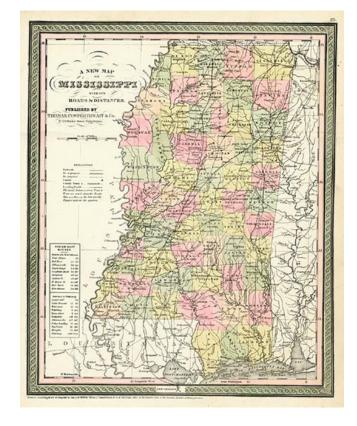

## A New Map Of The State Of Mississippi with its Roads & Distances...

**Stock#:** 9160

Map Maker: Thomas, Cowperthwait & Co.

**Date:** 1850

Place: Philadelphia Colored Hand Colored

**Condition:** VG+

**Size:** 14 x 11 inches

## **Description:**

Attractive map of Mississippi, hand colored by counties and showing towns, roads, railroads, steamship lines, etc. A fine example with wide clean margins. From an early edition of Mitchell's Universal Atlas following the sale of the business to Thomas Cowperthwait. The maps from the Universal Atlas have their beginnings with Tanner in the 1830s. Tanner sold the business to SA Mitchell in 1846. Thomas Cowperthwait & Co. published from 1850 to 1854. Following a brief period where the publisher was Cowperthwait Desilver & Butler, the maps were published by Desilver with new borders from 1855 to 1860.