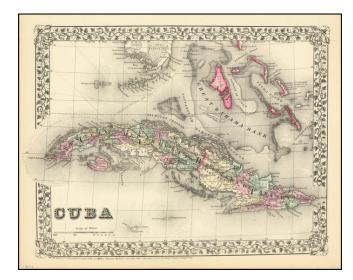

## **Description:**

Highly detailed decorative map of Cuba and the Bahamas.

Also shows southern tip of Florida and the keys.

Shows towns, islands, mountains, roads, rivers, railroads, keys, shoals, etc.