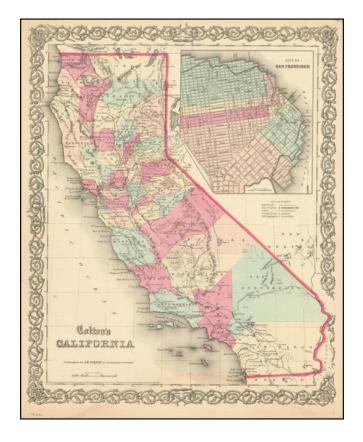

## Colton's California (with San Francisco inset map)

**Stock#:** 91538 **Map Maker:** Colton

Date: 1860
Place: New York
Color: Hand Colored

**Condition:** Good

**Size:** 12 x 15 inches

**Price:** \$ 295.00

## **Description:**

Scarce example of Colton's map of California, from Colton's *Atlas of the United States*.

The map is hand colored by county.

Only 6 counties in Southern California, including San Diego, Los Angeles, San Bernardino, Buena Vista, Santa Barbara and San Luis Obispo.

Decorative border.