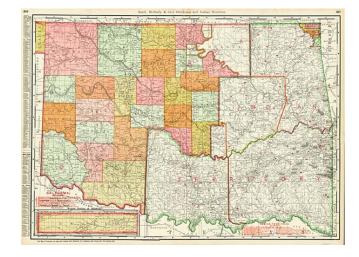

## Oklahoma & Indian Territory

**Stock#:** 9149

Map Maker: Rand McNally & Company

Date: 1903Place: ChicagoColor: Condition: VG+

**Size:** 26 x 19 inches

**Price:** SOLD

## **Description:**

Highly detailed map showing towns, rivers, railroads, mountains, lakes, etc. Remarkably detailed. One of the few commercial atlas maps during the period when both Oklahoma and Indian Territory were still on the map.