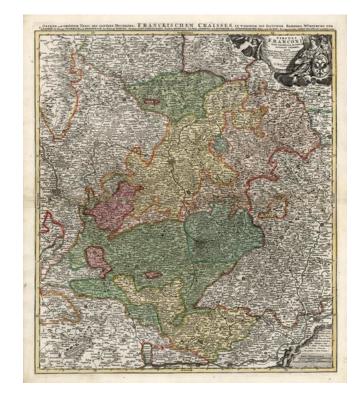

## Circuli Franconiae Pars Oreintalis et Potior Novissime delineata . . .

**Stock#:** 9135 **Map Maker:** Homann

**Date:** 1703

Place: Nuremberg
Color: Hand Colored

**Condition:** VG+

**Size:** 22 x 19 inches

## **Description:**

Striking regional map centered on Nuremberg and Bamberg. Extends from the Donau in the South (showing Regensberg, Ingolstatt and Nordlingen) to Eger, Hoff and Amberg in the East and Wurtzberg in the west. Large decorative cartouche w/coat of arms. From a very early edition of Homann's atlas, predating the privilege. A gorgeous dark impression.