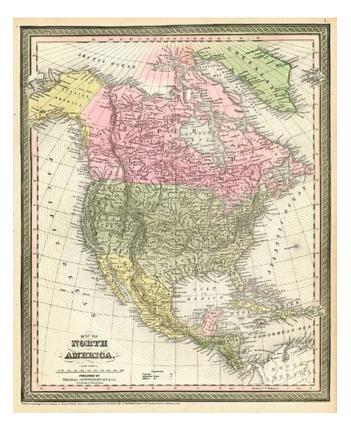

## Map of North America

| Stock#:           | 9132                       |
|-------------------|----------------------------|
| Map Maker:        | Thomas, Cowperthwait & Co. |
| Date:             | 1850                       |
| Place:            | Philadelphia               |
| Color:            | Hand Colored               |
| <b>Condition:</b> | VG+                        |
| Size:             | 16 x 13 inches             |
| Price:            | SOLD                       |

## **Description:**

Highly detailed map of North America, showing a pre-Gadsden Purchase border with Mexico (along the Gila), Russian America, a massive Missouri Territory east of the Rocky Mtns, large Utah and New Mexico Territories extending from California to the Rocky Mtns., and many forts, Indian Tribes and other details.