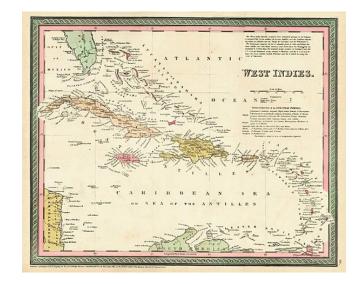

## **Description:**

Detailed and attactive map of the southern portion of Florida and the Caribbean from the Universal Atlas. The map shows the various European Powers possessions, including Spanish, British, French, Dutch, Danish and Swedish, along with substantial detail and other explanatory notes.