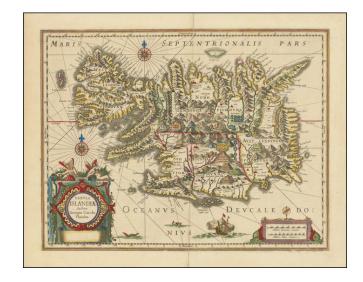

## [ Iceland ] Tabula Islandiae Auctore Georgio Carolo Flandro

**Stock#:** 91305 **Map Maker:** Hondius

**Date:** 1636

Place: Amsterdam Colored Hand Colored

**Condition:** VG

**Size:** 19.5 x 15 inches

**Price:** SOLD

## **Description:**

Finely colored example of the Hondius Jansson map of Iceland.

The map is richly embellished, including an erupting volcano, sea monsters, sailing ships, decorative cartouches and the spectacular landscape of Iceland.

Carolius used Mercator's version of Bishop Gudbrandur Thorlaksson's map as his source.