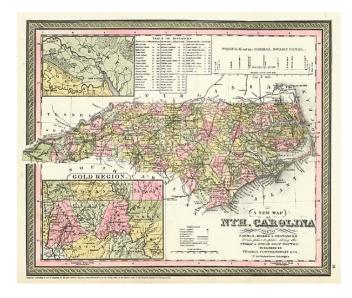

## A New Map Of North Carolina with its Canals, Roads, Distances from Place to Place, along the Stage & Steam Boat Routes...

Stock#:9130Map Maker:Thomas, Cowperthwait & Co.

Date:1850Place:PhiladelphiaColor:Hand ColoredCondition:VG+Size:14 x 12 inches

## **Description:**

Flawless example of the highly detailed map, with insets of the Gold Region (centered on Cabarus and Stanley County) and the Neuse River and New Berne. Shows towns, roads, railroads, rivers, mountains, lakes, creeks, canals, etc. A clean fresh example with wide margins.