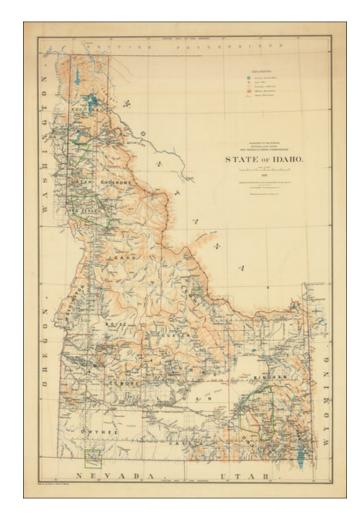

## State of Idaho . . . 1891

**Stock#:** 91298

Map Maker: U.S. General Land Office

**Date:** 1891

**Place:** Washington

**Color:** Color **Condition:** VG+

**Size:** 26.5 x 40 inches

**Price:** \$ 675.00

## **Description:**

Scarce and highly detailed general land office map of Idaho.

Includes tremendous topographical and geographical detail, including up to dates state surveys, Indian and Military Resevations, early railroad lines, forts, towns, rivers, roads, lakes, mountains, etc.

Perhaps the best large format map of Idaho of the period.