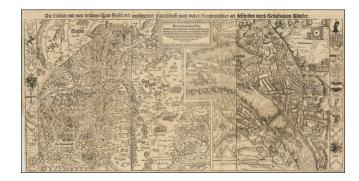

## **Description:**

Rare 3 sheet map of the area around Basel, printed with 3 wooden blocks, by Sebastian Munster.

The map is divided into two parts: a south-facing map of the area around Basel and bird's-eye view on the right half of the sheet. Originally published separately by Sebastian Münster in 1538, the map would subsequently be copied by Abraham Ortelius in his *Theatrum Orbis Terrarum* and included in Christian Wurstisen's "Baßler Chronik" of 1580.

On the left and right sides, a total of 21 coats of arms.