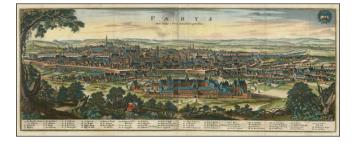

## Barry Lawrence Ruderman Antique Maps Inc.

7407 La Jolla Boulevard La Jolla, CA 92037 www.raremaps.com

(858) 551-8500 blr@raremaps.com

Parys. Wie Solche 1620 anzusehen gewessen

| Stock#:    | 90961     |
|------------|-----------|
| Map Maker: | Van Meurs |

## **Description:**

Finely hand-colored engraved view of Paris, published by Kasper Merian and Martin Zeiller in the mid-17th century.

The view includes two coats of arms, and an image (likely of the artist himself) in the foreground.

This is a later version of the Matthaus Merian engraving, issued in Zeiller's *Topographia Galliae*, which was published in Amsterdam in 1663.