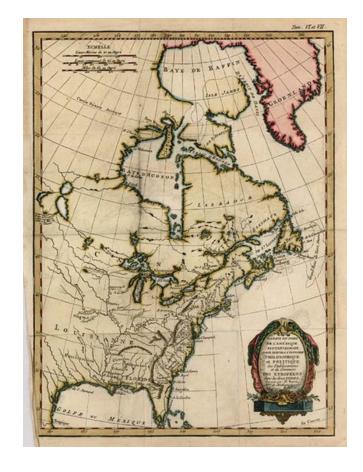

## Partie Du Nord De L'Amerique Septentrional Pour Servir A L'Histoire Philosophique et Politique . . .

**Stock#:** 9092 **Map Maker:** Bonne

**Date:** 1774 **Place:** Paris

Color: Hand Colored

**Condition:** VG

## **Description:**

Decorative map of North America, extending west to include Texas and much of the supposed course of the Missouri, north to a mythical set of lakes referenced as the supposed location of the Sea of the West. Includes Indian Place names and several early French forts west of the Appalachians, along with a number of early placenames in the South and near the Great Lakes, including Toronto and Detroit. Decorative cartouche. McCorckle 774.1.