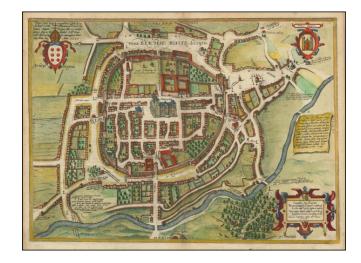

## **Description:**

Original antique engraving of the Portuguese city of Braga, by the best viewmakers of the 16th century, Georg Braun and Frans Hogenberg, first published in 1594.

The view centers on the "Temphem maximum", the large church at the middle of the town. The town itself is surrounded by walls and a river flows just below it.

At the top left is the coat of arms of the Archbishop of Braga. At the top right, the coat of arms of the city.

**Translation of text at top left:** "To the most illustrious Lord, Brother Augustin of Jesus of Braga, Archbishop and Lord Primate of the Spains, Magnate of Lusitania, Counselor to His Royal Majesty, Gaspar Alvarus Machiadus, the ecclesiastical historian of Holy Braga, has named [this work] on the Ides of August, in the year 1594."

**Text at center right:** ""The river Alestes, whose sources are on Mount Spino, four hours away from Braga by Augustan miles, irrigates a most delightful valley adjacent to the city, cultivated with many gardens, orchards, and greenhouses. This is marvelous: it produces no tree from the harmful kinds of apple, with which otherwise this entire province abounds. It washes the city, and flows into a river of greater fame near the ancient town of Villa Comitis. Some falsely call this [river] Sethen"

**Third Image:** "To the candid spectator. Bracara Augusta was named by Augustus Caesar. The reader is present by the ingenuity of our Gaspar. Now more majestic with Augustine as ruler, with the tombs of the divine Pontiffs, and the councils of the fathers. Doctor Sebastianus Dalfaro [is] the Secretary to the Most Illustrious Primate.."