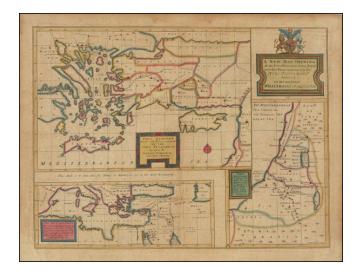

## A New Map Shewing all the several Counties, Cities, Towns, and other Places mentioned in the New Testament . . . [shows Cyprus]

- Stock#:90593Map Maker:Wells
- Date:1704Place:OxfordColor:Hand ColoredCondition:VGSize:19 x 14 inches

## **Description:**

Interesting map of the Eastern Mediterranean, with smaller inset maps of the Holy Land and the whole of the Mediterranean.

Includes a title cartouche and coat of arms.