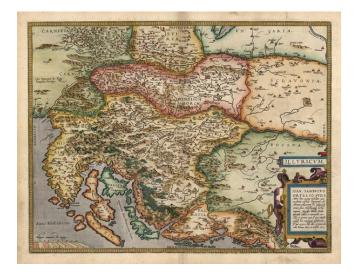

## Illyricum

| Stock#:           | 9050           |
|-------------------|----------------|
| Map Maker:        | Ortelius       |
| Date:             | 1574           |
| Place:            | Antwerp        |
| Color:            | Hand Colored   |
| <b>Condition:</b> | VG+            |
| Size:             | 18 x 13 inches |
| Price:            | SOLD           |

## **Description:**

Gorgeous example of Ortelius' map of the region from Triest and Villach in the west to Brod in the east, along the course of the Sava, centered on Zagreb and Novograd. Includes nice detail along the Dalmatian Coast, including Zara, Alt Zara and Spalato, among othe coastal towns. From the 1574 Latin edition of his Theatrum Orbis Terrarum, the first modern atlas of the world. Beautiful full color example with wide margins. Van den Broecke 144.