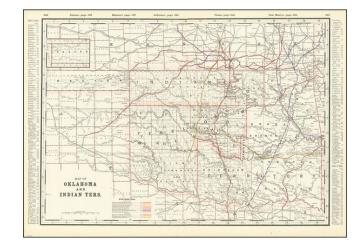

## Map of the Oklahoma Country in the Indian Territory

**Stock#:** 90495 **Map Maker:** Cram

Date: 1892Place: ChicagoColor: Outline Color

**Condition:** VG+

**Size:** 25 x 16.5 inches

**Price:** \$ 245.00

## **Description:**

Large format detailed map of the split Oklahoma and Indian Territories, published in George Cram's Standard American Railway Atlas.

The map shows towns, rivers, railroads, mountains, lakes, etc. Beautifully colored with many statistics.

One of the few large format maps that show the brief period where both appeared.