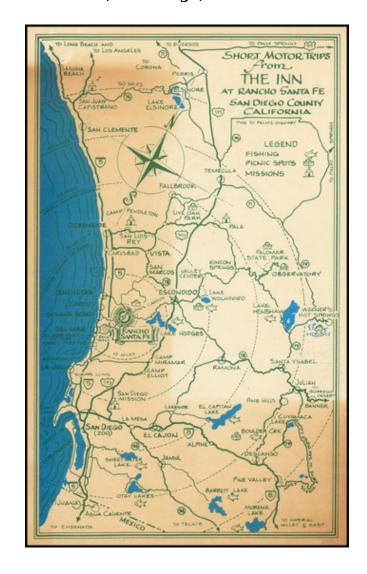

## Short Motor Trips from the Inn at Rancho Santa Fe, San Diego, California

**Stock#:** 90423 **Map Maker:** Anonymous

Date: 1964 circa
Place: San Diego?
Color: Color

**Color:** Color **Condition:** Good

## **Description:**

Unusual promotional road map, centered on Rancho Santa Fe.

We date the map based upon existence of the completed Interstate 5 (completed in the mid-1960s) and the relocation of Scripps Clinic to Genesse Avenue (1964).

Camp Elliot is also shown (decomissioned in 1960).

Drawer Ref: Southern Stock#: 90423

California