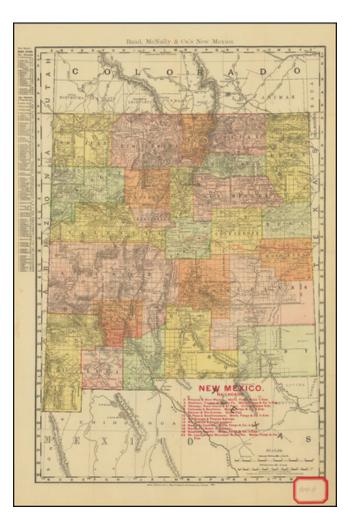

## **Railroad Map New Mexico Territory**

Large format detailed map of New Mexico, 5 years before it became a state in 1912.

Features a list of 12 railroad lines, as well as towns, rivers, mines, mountains, lakes, etc.