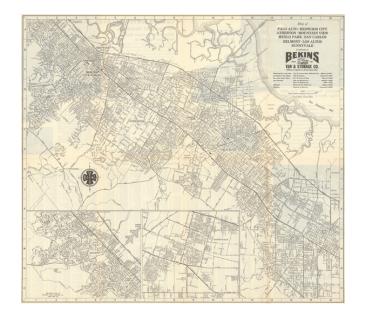

## Map of Palo Alto, Redwood City, Atherton, Mountain View, Menlo Park, San Carlos, Belmont, Los Altos, Sunnyvale [Map of Redwood City Palo Alto]

**Stock#:** 90370

Map Maker: Bekins Van & Storage Co.

**Date:** 1956

## **Description:**

This 1956 map, sponsored by Bekins Van & Storage Co., provides an overview of Palo Alto, Redwood City, Atherton, Mountain View, Menlo Park, San Carlos, Belmont, Los Altos, and Sunnyvale, areas now recognized as the heart of Silicon Valley, California. The inset detailing the regions of San Mateo, Belmont, and San Carlos along with another for Sunnyvale, broadens the cartographic scope, making this map a substantial piece of mid-20th-century Californian cartography.

The period after World War II marked a significant shift in the American socio-economic landscape, largely due to technological advancements and demographic shifts. In the San Francisco Bay Area, these suburban locales began to evolve rapidly during this era, eventually becoming the hub of technological innovation known worldwide today as Silicon Valley. The Bekins Storage Co. map captures these regions on the cusp of transformative change, just before the area's metamorphosis into a global nerve center for technology and innovation.

The Bekins Van & Storage Co., a household name in American moving and storage services during the 20th century, produced this map. Its role as the map's sponsor is indicative of the suburban expansion of the era, a phase bolstered by post-war affluence and the consequent migration to California's burgeoning towns. This connection underlines the map's social-historical relevance, adding a layer of depth to its cartographic value.