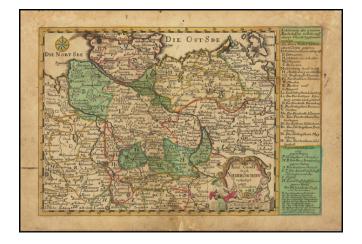

## (Northern Germany) Reise Charte durch Nieder-Sachsen verfertiget von G. G. Schreibern

- Stock#:90136Map Maker:Schreiber
- Date:1750 circaPlace:AugsburgColor:Hand ColoredCondition:GoodSize:9.75 x 6.5 inches

## **Description:**

A fine and detailed antique map of northern Germany, including a lengthy legend.

The map shows the region between Leipzig and Munster and the North Sea. Major cities are named. Forests are shown pictorially. Fortified cities are represented as such.

This map was issued by Johann George Schreiber in the middle of the 18th century.