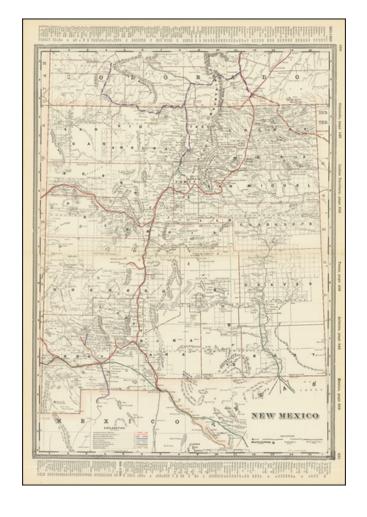

## **Description:**

Detailed railroad map of New Mexico, published in Chicago by George Cram.

The map shows counties, railroad lines, towns, rivers, lakes, mountains, creeks, hot springs, and a host of other information.

The map shows 12 operating railroads, each of which is color coded.