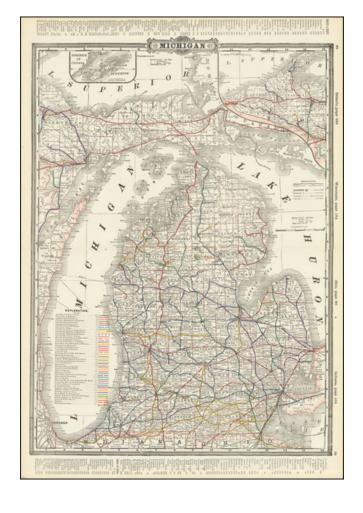

## **Description:**

Highly detailed railroad map of Michigan, from Cram's Standard American Railway Atlas.

Shows counties, railroads, railway stations, township surveys, mountains, rivers, lakes, and a host of other early details. Also shows county seats, Money Order Post Offices and other commerce details.

Decorative title. The best large format commercial atlas map of the period. Large inset of the Upper Peninsula.