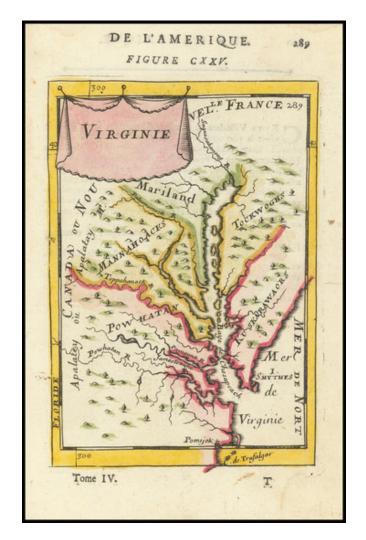

## Virginie

| Stock#:<br>Map Maker: | 90079<br>Mallet       |
|-----------------------|-----------------------|
| Date:                 | 1683                  |
| Place:<br>Color:      | Paris<br>Hand Colored |
| Condition:            | VG                    |
| Size:                 | $4 \ge 6.5$ inches    |
| Price:                | SOLD                  |

## **Description:**

Interesting early map of Virginia, from the German edition of Mallet's *Description De L'Univers*.

The map is based upon Augustine Hermann's map of 1673 and later maps of the region. Extends from the Saquesahanoug R in the North to Pomejok and C. de Trafalgar in the South, and inland along the Powhatan R and Toppoahonoc R. Jamestown is located, as is Smythe's Island.