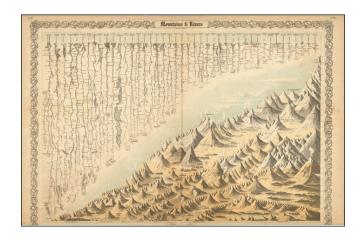

## **Mountains & Rivers**

**Stock#:** 90067 **Map Maker:** Colton

Date: 1856Place: New YorkColor: Hand Colored

**Condition:** Good

**Size:** 26.5 x 17 inches

**Price:** \$ 225.00

## **Description:**

Nice large-format example of this mountains and rivers plate, showing the lengths of the principal rivers of the world and heights of the principal mountains.

Delineates volcanoes, mountain lakes, and other features. Includes names and distances, and identifies continents. An interesting and decorative item.

This example was likely issued by the Colton firm in about 1870.