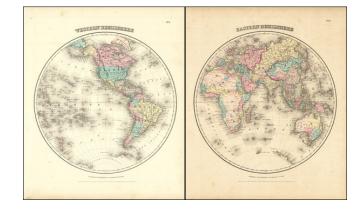

## Eastern Hemisphere [with] Western Hemisphere

**Stock#:** 90040 **Map Maker:** Colton

Date: 1856
Place: New York
Color: Hand Colored

**Condition:** VG

**Size:** 13.5 x 14.5 inches each

**Price:** Not Available

## **Description:**

Interesting pair of maps of the hemispheres, colored by countries.

Includes an incomplete mapping of Antarctica. Alaska is still noted as being a Russian Possession and Hawaii is the Sandwich Islands.