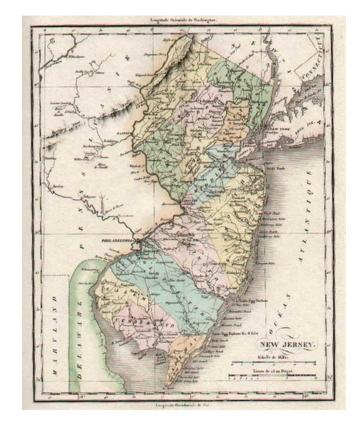

## **Description:**

Attractive map, colored by county and showing the various towns, roads, rivers, bridges, harbors, and a host of other detaails. Overall plate size is 24x17 inches, surrounded by text describing the state, its population, governors, religion, education, commerce, climate topography and other details. From the French edition of Carey & Lea's American Atlas. The French edition is known for being a superior work, using better paper and a superior engraving technique.