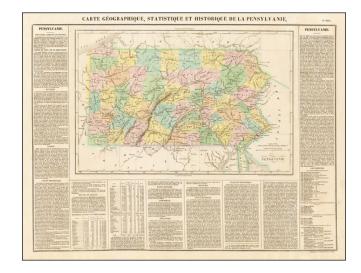

## Carte Géographique, Statistique et Historique de la Pensylvanie

**Stock#:** 8997 **Map Maker:** Buchon

**Date:** 1825 **Place:** Paris

**Color:** Hand Colored

**Condition:** VG+

**Size:** 17 x 12 inches

## **Description:**

Attractive map of Pennsylanvia, colored by county and showing the various towns, roads, rivers, bridges, and a host of other details.

The map is surrounded by text describing the state, its population, governors, religion, education, commerce, climate topography and other details.

From the French edition of Carey & Lea's American Atlas. The French edition is known for being a superior work, using better paper and a superior engraving technique.