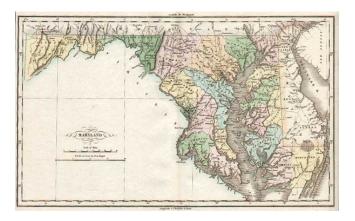

## **Description:**

Attractive map, colored by county and showing the various towns, roads, rivers, bridges, and a host of other detaails. Overall plate size is 24x17 inches, surrounded by text describing the state, its population, governors, religion, education, commerce, climate topography and other details. From the French edition of Carey & Lea's American Atlas. A gorgeous example. The French edition is known for being a superior work, using better paper and a superior engraving technique.