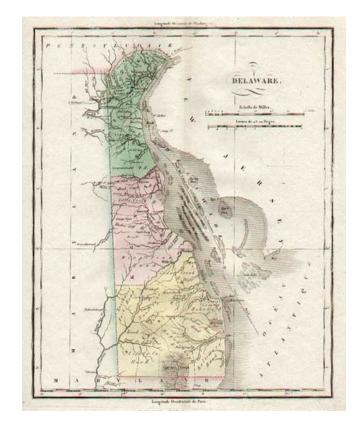

## **Description:**

Attractive map, colored by county and showing the various towns, roads, rivers, bridges, harbors, and a host of other detaails. Overall plate size is 24x17 inches, surrounded by text describing the state, its population, governors, religion, education, commerce, climate topography and other details. From the French edition of Carey & Lea's American Atlas. The French edition is known for being a superior work, using better paper and a superior engraving technique.