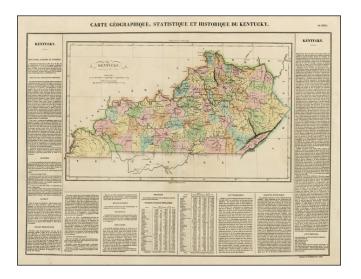

## **Description:**

Attractive map, colored by county and showing the various towns, roads, rivers, bridges, and a host of other detaails. Overall plate size is 24x17 inches, surrounded by text describing the state, its population, governors, religion, education, commerce, climate topography and other details. From the French edition of Carey & Lea's American Atlas. A gorgeous example. The French edition is known for being a superior work, using better paper and a superior engraving technique.