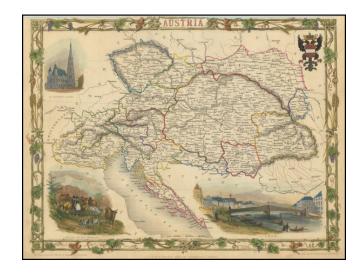

## **Description:**

Gorgeous full color example of Tallis' decorative map of Austria, with vignettes showing St. Stephens, Vienna, Return of the Sennerin and Vienna.

Engraved for R. Montgomery Martin's Illustrated Atlas.

Tallis was one of the last great decorative map makers. His maps are prized for the wonderful vignettes of indigenous scenes, people, etc. Remarkable color.