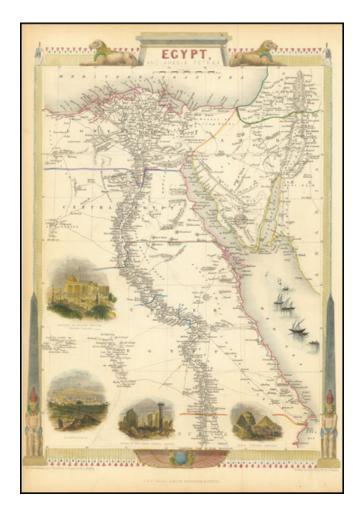

## **Description:**

Gorgeous full color example of Tallis' map of Egypt, with large vignettes of the Mosque of the Sultan Hassan, Alexandria, Ruins of the Great Temple Karnac, Great Sphinx, Ghizeh and sail boats in the Red Sea.

Engraved for *R. Montgomery Martin's Illustrated Atlas*. Tallis was one of the last great decorative map makers. His maps are prized for the wonderful vignettes of indigenous scenes, people, etc. Remarkable color.