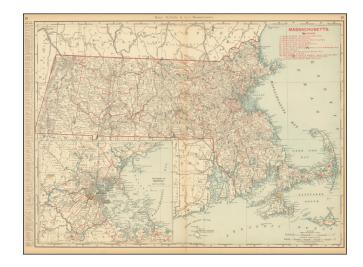

## **Description:**

Large format map of Massachusetts, with a large inset of Boston and environs.

The map includes a list of eleven railroads operating in Massachusetts. The populations of the state's major cities are listed to the left of the map. The map shows towns, railroads, railway stations, rivers, and other features.