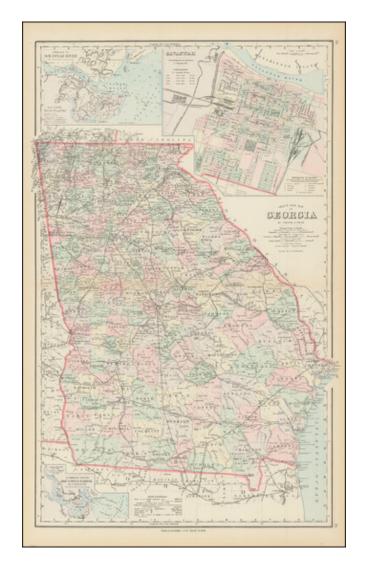

#### **Description:**

Detailed map of Georgia, published by  $\ensuremath{\mathsf{OW}}$  Gray.

The map is colored by counties and showing townships, towns, villages, post offices, lakes, forts, roads, railroads (projected and completed), Light Houses, Light Ships, etc.

Large insets of the town of Savannah, Savannah River and St. Simon's Sound, Brunswick Harbor and Turtle River. A handsome map in attractive wash coloring.

### **Gray's New Map of Georgia [Savannah Insets]**

One of the best late 19th Century commercial atlas maps of Georgia.

**Detailed Condition:**