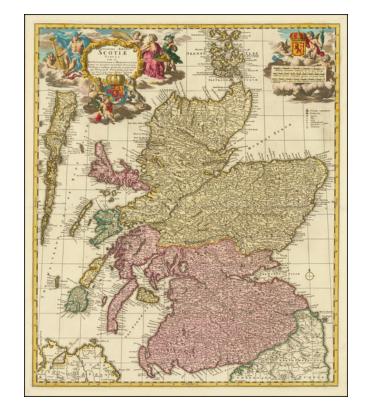

## **Description:**

Finely colored example of this decorative map of Scotland.

This fine map shows Scotland, the Orkney Islands and the New Hebrides, here called the Westerne Iles of Scotland. The map is filled with minute detail and hundreds of place names.

The cartouches are richly embellished with Mercury, coats of arms, and putti.