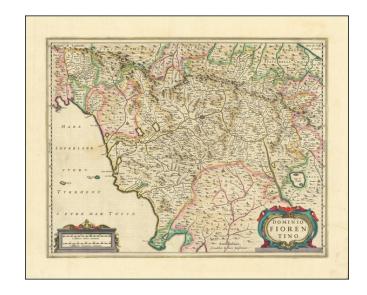

## [Tuscany / Florence] Dominio Fiorentino

**Stock#:** 89663 **Map Maker:** Jansson

Date: 1658 circaPlace: AmsterdamColor: Hand Colored

**Condition:** VG

**Size:** 19.5 x 15 inches

**Price:** SOLD

## **Description:**

Gorgeous old color example of Jansson's map of Fiorentino, centered on Florence.

Includes Siena, Perugia, Luca, and Pisa. Two large decorative cartouches.

This example includes rich full hand coloring and was likely bound into a deluxe edition of Jansson's Atlas.