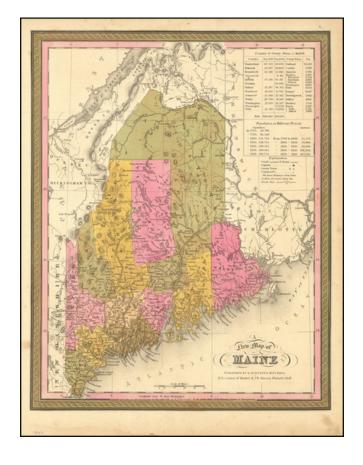

## **Description:**

Detailed map of Maine from Mitchell's New Universal Atlas.

The map shows early railroads, townships, canals, etc.

The map is hand colored by county. Includes statistical table shows county populations.

One of the most detailed of all atlas maps of Maine.