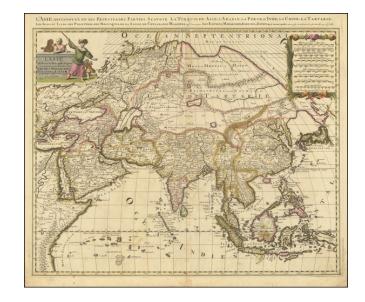

## L'Asie divisee en ses Principales Regions et ou se peuvent voir l'estendue, Des Empires, Monarchies, Royaumes, et Estats qui partagent presentement . . .

Stock#: 89593 Map Maker: Valk

Date: 1700 circaPlace: AmsterdamColor: Hand Colored

## **Description:**

Rare map of Asia, engraved by Gerard Valk in Amsterdam.

The map shows a very narrow unusual depiction of Korea. The area above Japan is similarly quite unusual.

Nice depiction of the Philippines.

While many of Valk's maps were re-issue of maps done by Blaeu, Visscher and other Dutch map makers, this map is his original work and shows the fine engraving style of the later Dutch engravers.